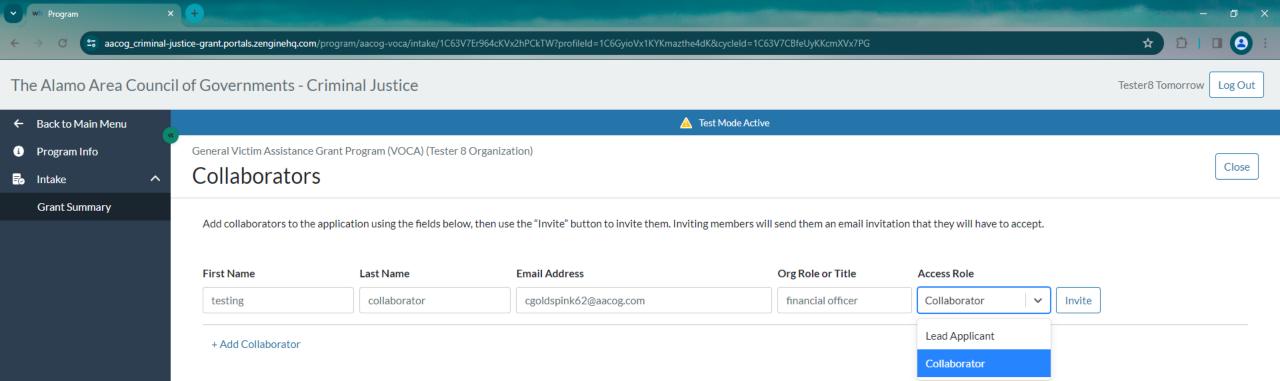

The collaborators button allows you to add people from the agency you are applying for to help collaborate on what you want your grant summary form to tell the CJAC – maybe the financial officer to help provide budget information. They too will receive a link to access this form and provide their feedback on your Grant Summary Form. If you want them to edit your form you can add them as a lead applicant. **Highly recommend having only one lead applicant.** 