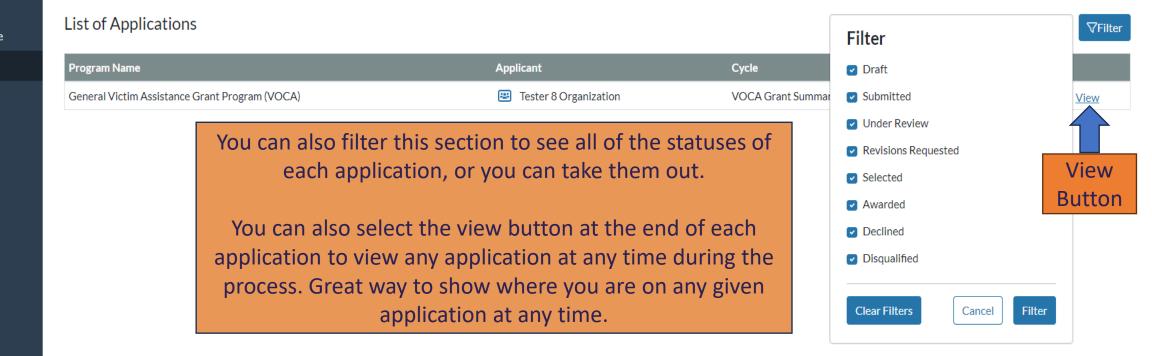

| The             | he Alamo Area Council of Governments - Criminal Justice           About Us         Your Applications |   |                                                |                         |                    |           |         |  |  |
|-----------------|------------------------------------------------------------------------------------------------------|---|------------------------------------------------|-------------------------|--------------------|-----------|---------|--|--|
|                 | About Us<br>Programs                                                                                 | « | Your Applications                              | Plications              |                    |           |         |  |  |
| Ē               | Organization Profile                                                                                 |   | List of Applications                           |                         |                    |           | ∇Filter |  |  |
|                 | Your Applications                                                                                    |   | Program Name                                   | Applicant               | Cycle              | Status    |         |  |  |
| $\mathbf{\Phi}$ | Your Awards                                                                                          |   | General Victim Assistance Grant Program (VOCA) | 😬 Tester 8 Organization | VOCA Grant Summary | Submitted | View    |  |  |

1. You will be able to see your applications from the <u>Your Applications</u> tab on your menu bar on the left side of the screen.

2. This message button will take you to a help desk form to get in touch with Zengine II by WizeHive. Only message them if you are having technical issues.