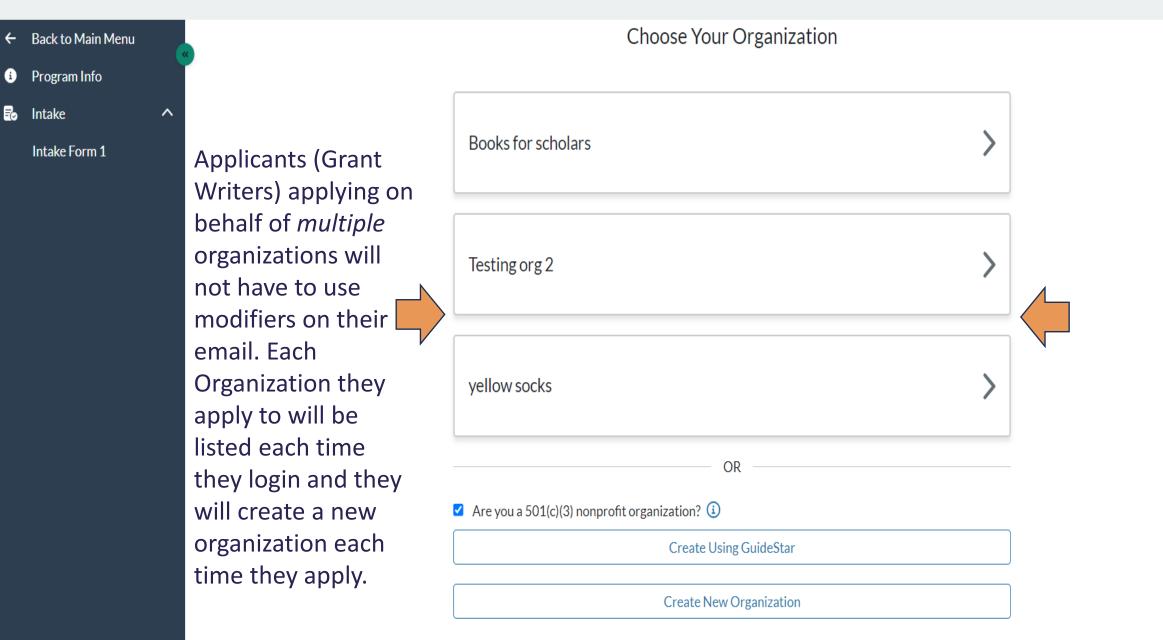

Select I am applying on behalf of an organization. For those applying for multiple entities you will have to go through this process for every organization you apply for.

€ ₽∂ Testing Monday Log Out

∨ – ⊡ X

#### The Alamo Area Council of Governments - Criminal Justice

| 2 |                                                                                                                                       |                   |
|---|---------------------------------------------------------------------------------------------------------------------------------------|-------------------|
|   | No Organization Profile Associated                                                                                                    |                   |
|   | Your account is not associated with an organization. In order to continue with your application, click Create New Organization below. |                   |
|   | Search by Organization Name                                                                                                           |                   |
|   | Search by Organization EIN                                                                                                            |                   |
|   | Are you a 501(c)(3) nonprofit organization? 3                                                                                         |                   |
|   | Search Existing Profiles                                                                                                              |                   |
|   | OR                                                                                                                                    | Select Create New |
|   | Create New Organization                                                                                                               | Organization      |
|   | Back                                                                                                                                  |                   |
|   |                                                                                                                                       |                   |

> As well as each application will display in their portal for them to review. Under applicant that is the name of the organization. This will work for Departments within organizations as well. If you have the applicant create an organization for each department. So if you have one organization with multiple departments that need to apply, the applicant will create multiple organizations and use a single email address to apply. No need for modifiers.