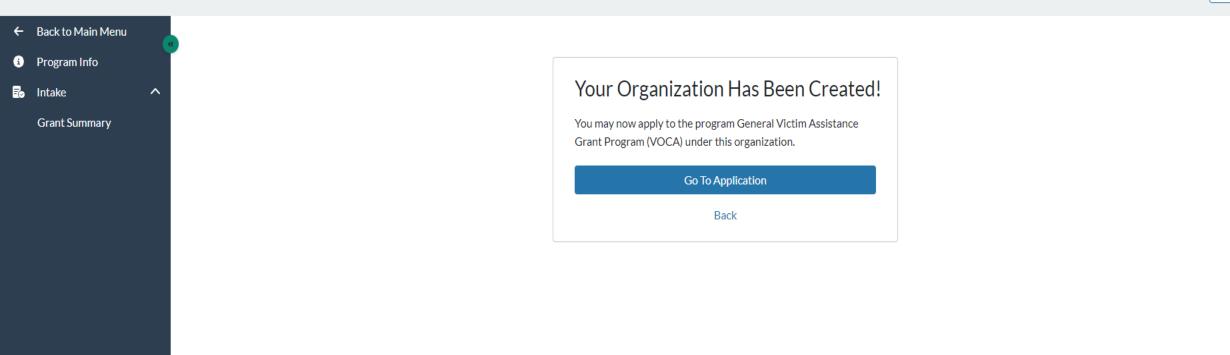

You are starting a new application for General Victim Assistance Grant Program (VOCA)

Select I am applying on behalf of an organization. For those applying for multiple entities you will have to go through this process for every organization you apply for.

€ ₽∂ Testing Monday Log Out

∨ – ⊡ X