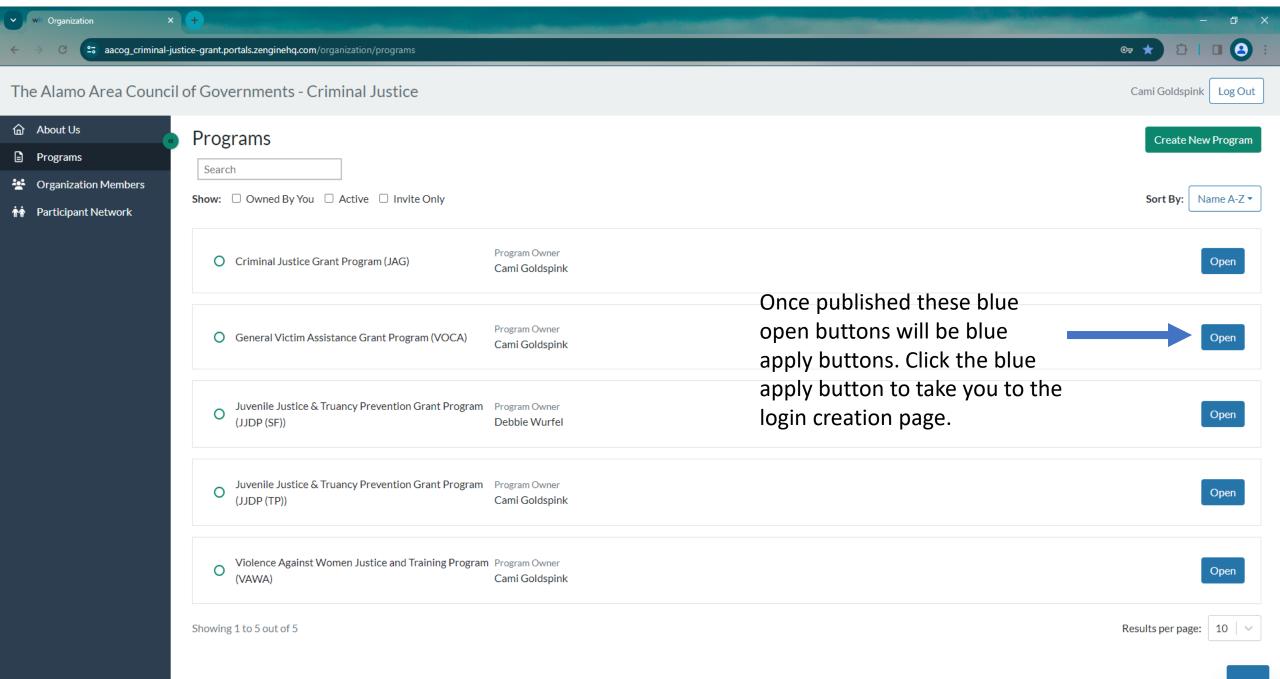

# Applicants

WHAT THIS LOOKS LIKE FOR AN APPLICANT

## Creating your login – <u>IMPORTANT NOTE</u>

Ę

| ARE YOU AN<br>APPLICANT?                                                                                       | ARE YOU A CONTRACT<br>GRANT WRITER<br>APPLYING FOR<br>MULTIPLE AGENCIES?                                                                                                                                  |  |  |  |  |
|----------------------------------------------------------------------------------------------------------------|-----------------------------------------------------------------------------------------------------------------------------------------------------------------------------------------------------------|--|--|--|--|
| email for log in look like this:<br>• U <u>ser id:</u> ttester@abcd.com<br>• <u>Password:</u> tacosarethebest! | <pre>If you are a contract grant writer and you are submitting Grant Summary Forms for multiple agencies this one log in will suffice.     user id: ttester@abcd.com     Password: tacosarethebest!</pre> |  |  |  |  |

NOTE: A link to create your login ID's for the Zengine II Platform will be sent on January 15<sup>th</sup>, 2024 – the deadline to submit your Grant Summary Form will close February 8<sup>th</sup>, 2024