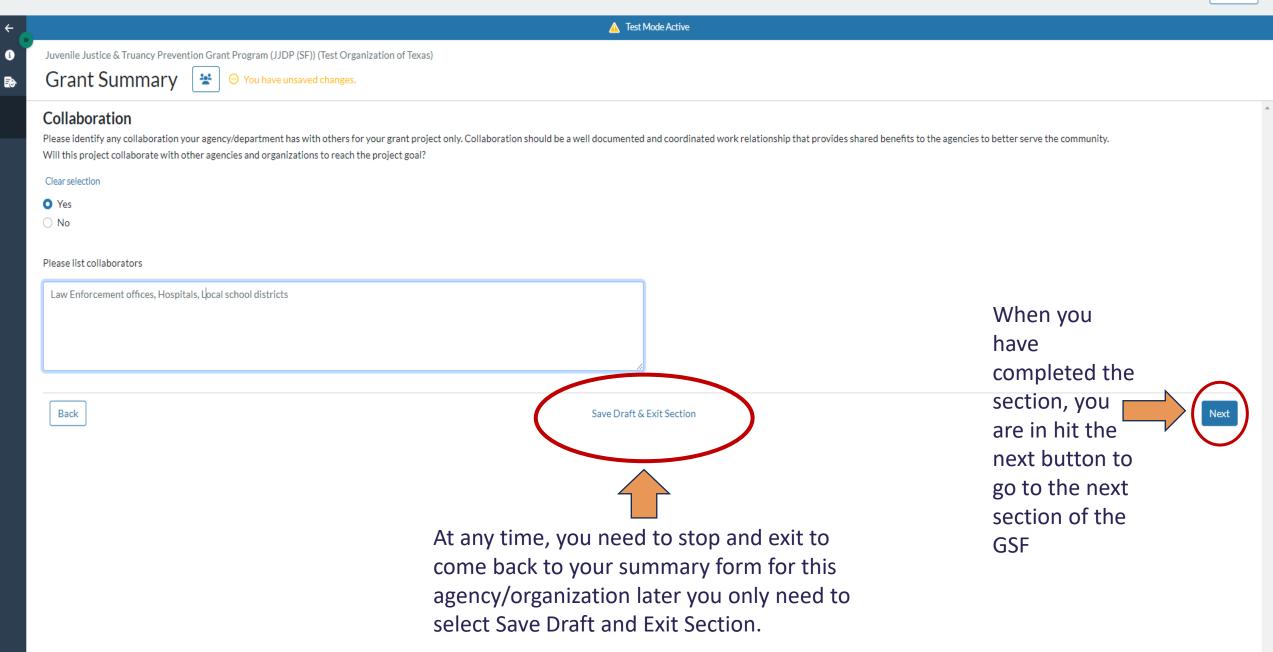

#### $\mathbf{v}$ $\mathbf{v}$

.

| ← | Back to Main Menu |   | 🛕 Test Mod                                                                                                                                                                                                                                                                                                                                                                                                                                                      | de Active             |                                                                                                                                                                                                                                                                                                                                               |
|---|-------------------|---|-----------------------------------------------------------------------------------------------------------------------------------------------------------------------------------------------------------------------------------------------------------------------------------------------------------------------------------------------------------------------------------------------------------------------------------------------------------------|-----------------------|-----------------------------------------------------------------------------------------------------------------------------------------------------------------------------------------------------------------------------------------------------------------------------------------------------------------------------------------------|
| i | Program Info      | Ÿ | General Victim Assistance Grant Program (VOCA) (Tester 8 Organization)                                                                                                                                                                                                                                                                                                                                                                                          |                       |                                                                                                                                                                                                                                                                                                                                               |
| Đ | Intake 🔨          |   | Grant Summary 🔄 😁 You have unsaved changes.                                                                                                                                                                                                                                                                                                                                                                                                                     |                       |                                                                                                                                                                                                                                                                                                                                               |
|   | Grant Summary     |   | Collaboration         Please identify any collaboration your agency/department has with others for your grant project only. Collaboration she better serve the community.         Will this project collaborate with other agencies and organizations to reach the project goal?         Clear selection         • Yes         • No         Please list collaborators         Local Law Enforcement Agencies         Hospitals         Area Non-Profit Agencies | nould be a well docum | This Collaboration section is not to<br>be confused with the collaborators<br>button at the top of the screen.<br>When asked to list the agencies or<br>organizations your program<br>collaborates with this does not mean<br>financially. This means the agencies<br>and organizations your company<br>collaborates with on a regular basis. |
|   |                   |   | Back Save Draft & Ex                                                                                                                                                                                                                                                                                                                                                                                                                                            | it Section            | Example: If your program works with<br>juvenile truancy prevention you likely<br>collaborate with Local Law<br>Enforcement Agencies – please list<br>anyone you work with to make your<br>program successful throughout the<br>year.                                                                                                          |